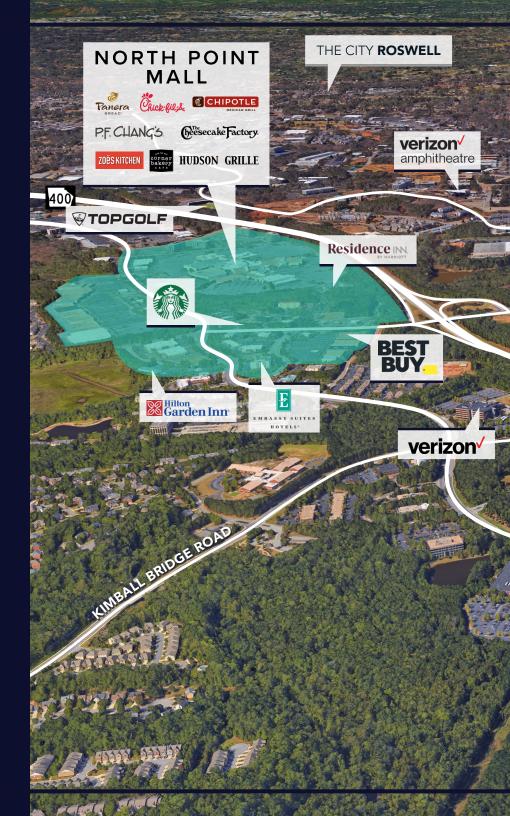

### **A CONNECTED** LOCATION

Great Oaks Center is strategically situated in the heart of a superbly amenitized area. This true live-work-play location boasts over 12 million square feet of retail, an assortment of world class entertainment destinations, and substantial residential options for all family types. Anchored by GA-400, Atlanta's primary north-south highway, this location also offers convenient ingress/egress access.

#### **DISTANCES** FROM GREAT OAKS

| GA 400                        | 1.0 Miles |
|-------------------------------|-----------|
| North Point Mall              | 1.0 Miles |
| Avalon                        | 1.8 Miles |
| Verizon Wireless Amphitheatre | 3.2 Miles |
| Golf Club of Georgia          | 5.3 Miles |