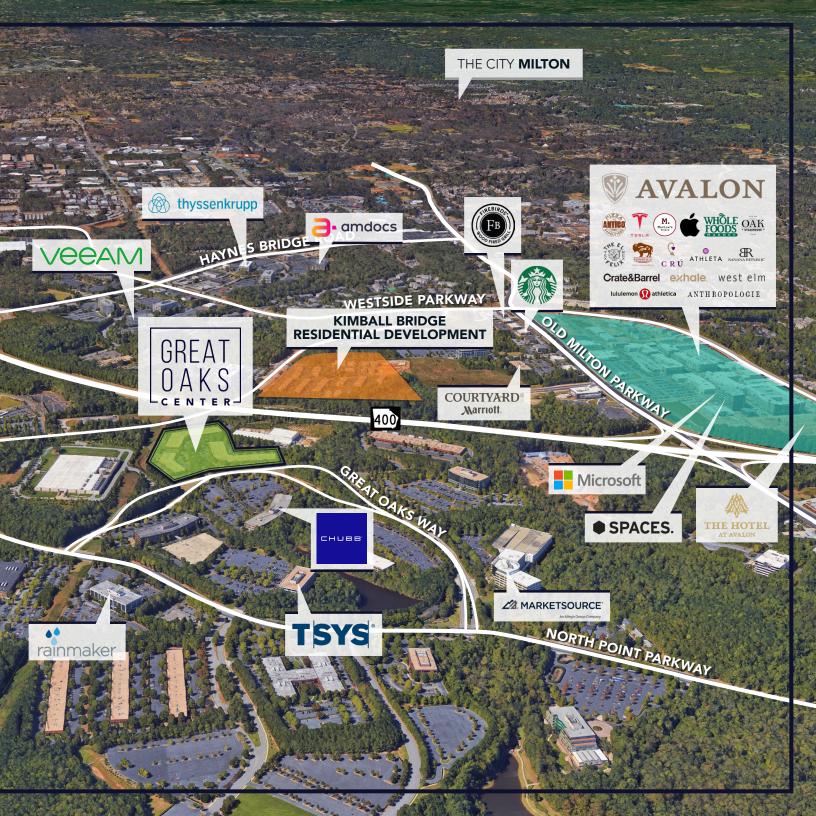

### **A CONNECTED** LOCATION

Great Oaks Center is strategically situated in the heart of a superbly amenitized area. This true live-work-play location boasts over 12 million square feet of retail, an assortment of world class entertainment destinations, and substantial residential options for all family types. Anchored by GA-400, Atlanta's primary north-south highway, this location also offers convenient ingress/egress access.

# **A THRIVING** CORPORATE LANDSCAPE: THE SILICON VALLEY OF THE SOUTH

Known as Atlanta's fastest growing commercial submarket, numerous corporations are thriving in Alpharetta's business forward climate. Alpharetta is home to many fortune 500 companies.